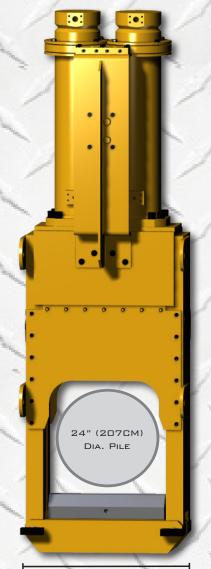

## PILE CRUSHER 24" CRUSH SHEAR

DEEP FOUNDATION SOLUTIONS

## **PRODUCT ADVANTAGES**

The Hydraulic Pile Crusher is an advance, efficient and time saving system for trimming concrete piles. The pile crusher has 176 tons of crushing force and can crush concrete piles up to 24" in diameter at 3500 psi pressure rating. The pile crusher weights in about 6,000lbs or 2,722 kilograms. Can be hung on the excavator, crane, and other construction machinery. The design of long life brings benefits to customer.

| SPECIFICATIONS           | DATA                        |
|--------------------------|-----------------------------|
| Crushing Force           | 176 Tons (1565 kn)          |
| Pile Size                | Up to 24" Diameter (207 Cm) |
| Cylinder Stroke          | 30.25" (77 Cm)              |
| Cylinder Pressure Rating | 3,500 PSI (241 Bar)         |
| Weight                   | 6,000 lbs (2,722 kg)        |