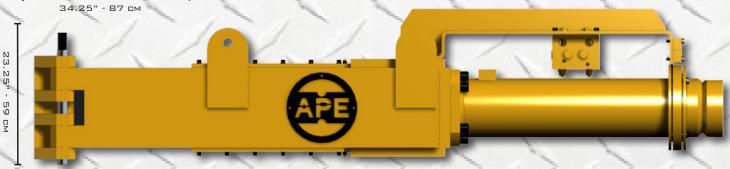

## PILE CRUSHER 24" CRUSH SHEAR

DEEP FOUNDATION SOLUTIONS

## **PRODUCT ADVANTAGES**

The Hydraulic Pile Crusher is an advance, efficient and time saving system for trimming concrete piles. The pile crusher has 176 tons of crushing force and can crush concrete piles up to 24" in diameter at 3500 psi pressure rating. The pile crusher weights in about 6,000lbs or 2,722 kilograms. Can be hung on the excavator, crane, and other construction machinery. The design of long life brings benefits to customer.

| SPECIFICATIONS           | DATA                        |
|--------------------------|-----------------------------|
| Crushing Force           | 176 Tons (1565 kn)          |
| Pile Size                | Up to 24" Diameter (207 Cm) |
| Cylinder Stroke          | 30.25" (77 Cm)              |
| Cylinder Pressure Rating | 3,500 PSI (241 Bar)         |
| Weight                   | 6,000 lbs (2,722 kg)        |